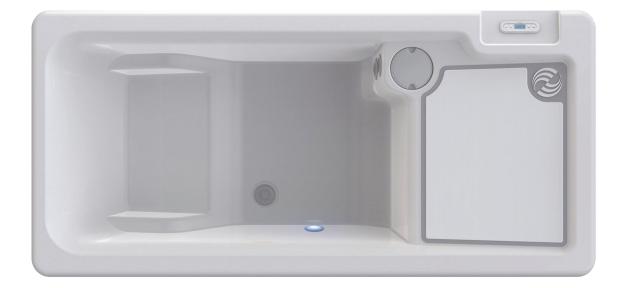

## VIGOR

| People | Voltage | Capacity                 |
|--------|---------|--------------------------|
| 1 Seat | 115 V   | 110 gallons   425 liters |

Size

7'4" x 3'6" x 29" | 224 cm x 107 cm x 74 cm

Temperature As low as 40°F | 4°C

Water Care UV-C Sanitization System

#### CAPACITY

| Seating Capacity |
|------------------|
| Water Capacity   |
| Weight           |

1 Seat 110 gallons | 425 liters 365 lbs. | 165 kg dry; 1,460 lbs. | 670 kg filled\*\*

7'4" x 3'6" x 29" | 224 cm x 107 cm x 74 cm

#### ADDITIONAL FEATURES

| Control System  |  |
|-----------------|--|
| Lighting System |  |

Topside LCD provides control of temperature and lighting Multi-Color Underwater LED Light